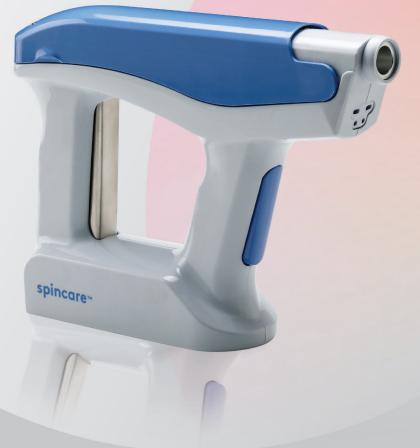

### Personalized Transient Skin-like Layer. Anywhere. Anytime.

The Spincare is a portable, handheld, easy to use electrospinning device applying a fully personalized, in-situ transient skin-like layer for the treatment of wounds and burns.

The Spincare System consists of a handheld device and a sterile pre-filled disposable ampule which creates a customized nano-fibrous transient skin-like layer that remains on the wound until the skin underneath is fully epithelialized.

Spincare is the first and only commercialized available portable system that integrates electrospinning technology offering immediate wound care treatment that outperforms traditional methods.