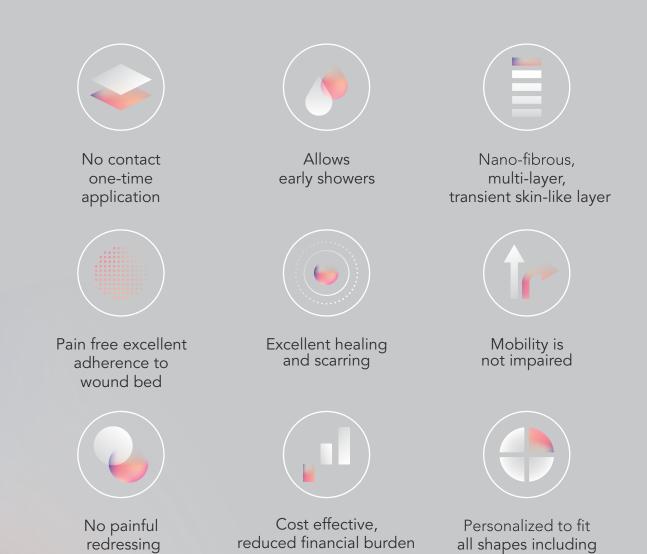

Spincare™

# Setting the course for better healing

### Personalized Transient Skin-like Layer. Anywhere. Anytime.

The Spincare is a portable, handheld, easy to use electrospinning device applying a fully personalized, in-situ transient skin-like layer for the treatment of wounds and burns.



The Spincare System consists of a handheld device and a sterile pre-filled disposable ampule which creates a customized nano-fibrous transient skin-like layer that remains on the wound until the skin underneath is fully epithelialized.

Spincare is the first and only commercialized available portable system that integrates electrospinning technology offering immediate wound care treatment that outperforms traditional methods.

# **Highlights of the Spincare System**

#### Live while you Heal



## **About Nanomedic**

Nanomedic Technologies Ltd. is an Israeli biomedical high-technology company specializing in the development and marketing of its Spincare portable technology; a patented platform technology with wide market applications both within and outside the hospital environments. Nanomedic is focused on the development of next generation wound care solutions and technologies for the benefit of patients, medical staff and the healthcare system.

#### Contact

Nanomedic Technologies Ltd. 2 Yodfat St., Global Park. Lod, Israel 7129104

hard to dress areas

**t** +972 (0)8-915-3001

e info@nanomedic.com

#### nanomedic.com